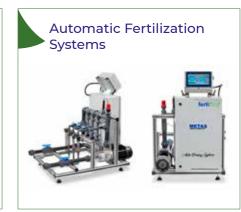

m) Shears (m) Α В С "Minimum: 6 m 4,00 2,60 2,00 / 2,50 / 3,00 Maksimum: 30 m" "Minimum: 6 m 2,00 / 2,50 / 3,00 5,00 2,95 Maksimum: 40 m" "Minimum: 10 m 6,00 3,20 2,00 / 2,50 / 3,00 Maksimum: 60 m" "Minimum: 10 m 3,45 2,00 / 2,50 / 3,00 7,00 Maksimum: 60 m" "Minimum: 10 m 8,00 3,70 2,00 / 2,50 / 3,00 Maksimum: 60 m "Minimum: 10 m 9,00 3,95 2,00 / 2,50 / 3,00 "Minimum: 10 m 2,00 / 2,50 / 3,00 10,00 4,10

It provides easy assembly and strong construction with its weldless, demountable design

#### Ideal use for small gardens

Low cost with light and strong skeleton

Suitable for landscape products, hobby vegetable production and ornamental plants

Simple and fast installation



В





## **OPTIONAL EQUIPMENTS AND ACCESSORIES**

















Plastic Clips For Plastic

Covers