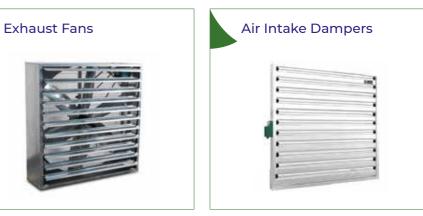

nel Lenght (m) Shears (m) Α В С "Minimum: 6 m 4,00 2,60 2,00 / 2,50 / 3,00 Maksimum: 30 m" "Minimum: 6 m 2,00 / 2,50 / 3,00 5,00 2,95 Maksimum: 40 m" "Minimum: 10 m 6,00 3,20 2,00 / 2,50 / 3,00 Maksimum: 60 m" "Minimum: 10 m 3,45 2,00 / 2,50 / 3,00 7,00 Maksimum: 60 m" "Minimum: 10 m 8,00 3,70 2,00 / 2,50 / 3,00 Maksimum: 60 m "Minimum: 10 m 9,00 3,95 2,00 / 2,50 / 3,00 "Minimum: 10 m 2,00 / 2,50 / 3,00 10,00 4,10

It provides easy assembly and strong construction with its weldless, demountable design

#### Ideal use for small gardens

Low cost with light and strong skeleton

Suitable for landscape products, hobby vegetable production and ornamental plants

Simple and fast installation



В





## **OPTIONAL EQUIPMENTS AND ACCESSORIES**

















Plastic Clips For Plastic

Covers