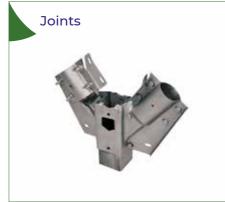

hears (m) Α В С "Minimum: 6 m 4,00 2,60 2,00 / 2,50 / 3,00 Maksimum: 30 m" "Minimum: 6 m 2,00 / 2,50 / 3,00 5,00 2,95 Maksimum: 40 m" "Minimum: 10 m 6,00 3,20 2,00 / 2,50 / 3,00 Maksimum: 60 m" "Minimum: 10 m 3,45 2,00 / 2,50 / 3,00 7,00 Maksimum: 60 m" "Minimum: 10 m 8,00 3,70 2,00 / 2,50 / 3,00 Maksimum: 60 m "Minimum: 10 m 9,00 3,95 2,00 / 2,50 / 3,00 "Minimum: 10 m 2,00 / 2,50 / 3,00 10,00 4,10

It provides easy assembly and strong construction with its weldless, demountable design

#### Ideal use for small gardens

Low cost with light and strong skeleton

Suitable for landscape products, hobby vegetable production and ornamental plants

Simple and fast installation



В





## **OPTIONAL EQUIPMENTS AND ACCESSORIES**

















Plastic Clips For Plastic

Covers