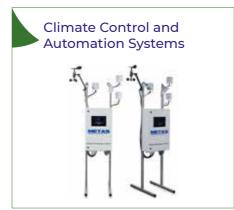

(m) Shears (m) Α В С "Minimum: 6 m 4,00 2,60 2,00 / 2,50 / 3,00 Maksimum: 30 m" "Minimum: 6 m 2,00 / 2,50 / 3,00 5,00 2,95 Maksimum: 40 m" "Minimum: 10 m 6,00 3,20 2,00 / 2,50 / 3,00 Maksimum: 60 m" "Minimum: 10 m 3,45 2,00 / 2,50 / 3,00 7,00 Maksimum: 60 m" "Minimum: 10 m 8,00 3,70 2,00 / 2,50 / 3,00 Maksimum: 60 m "Minimum: 10 m 9,00 3,95 2,00 / 2,50 / 3,00 "Minimum: 10 m 2,00 / 2,50 / 3,00 10,00 4,10

It provides easy assembly and strong construction with its weldless, demountable design

#### Ideal use for small gardens

Low cost with light and strong skeleton

Suitable for landscape products, hobby vegetable production and ornamental plants

Simple and fast installation



В





## **OPTIONAL EQUIPMENTS AND ACCESSORIES**

















Plastic Clips For Plastic

Covers