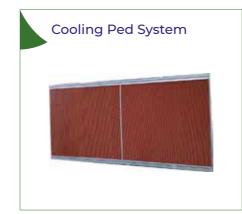

ht (m) Shears (m) Α В С "Minimum: 6 m 4,00 2,60 2,00 / 2,50 / 3,00 Maksimum: 30 m" "Minimum: 6 m 2,00 / 2,50 / 3,00 5,00 2,95 Maksimum: 40 m" "Minimum: 10 m 6,00 3,20 2,00 / 2,50 / 3,00 Maksimum: 60 m" "Minimum: 10 m 3,45 2,00 / 2,50 / 3,00 7,00 Maksimum: 60 m" "Minimum: 10 m 8,00 3,70 2,00 / 2,50 / 3,00 Maksimum: 60 m "Minimum: 10 m 9,00 3,95 2,00 / 2,50 / 3,00 "Minimum: 10 m 2,00 / 2,50 / 3,00 10,00 4,10

It provides easy assembly and strong construction with its weldless, demountable design

#### Ideal use for small gardens

Low cost with light and strong skeleton

Suitable for landscape products, hobby vegetable production and ornamental plants

Simple and fast installation



В





## **OPTIONAL EQUIPMENTS AND ACCESSORIES**

















Plastic Clips For Plastic

Covers