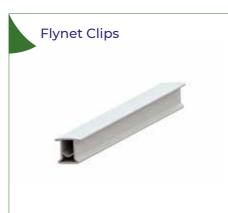

Lenght (m) Shears (m) Α В С "Minimum: 6 m 4,00 2,60 2,00 / 2,50 / 3,00 Maksimum: 30 m" "Minimum: 6 m 2,00 / 2,50 / 3,00 5,00 2,95 Maksimum: 40 m" "Minimum: 10 m 6,00 3,20 2,00 / 2,50 / 3,00 Maksimum: 60 m" "Minimum: 10 m 3,45 2,00 / 2,50 / 3,00 7,00 Maksimum: 60 m" "Minimum: 10 m 8,00 3,70 2,00 / 2,50 / 3,00 Maksimum: 60 m "Minimum: 10 m 9,00 3,95 2,00 / 2,50 / 3,00 "Minimum: 10 m 2,00 / 2,50 / 3,00 10,00 4,10

It provides easy assembly and strong construction with its weldless, demountable design

#### Ideal use for small gardens

Low cost with light and strong skeleton

Suitable for landscape products, hobby vegetable production and ornamental plants

Simple and fast installation



В





## **OPTIONAL EQUIPMENTS AND ACCESSORIES**

















Plastic Clips For Plastic

Covers