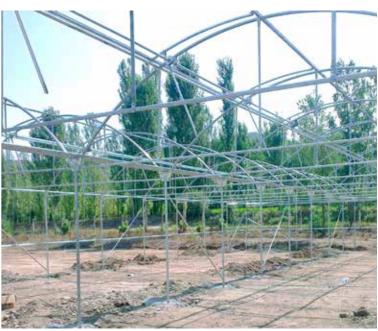

## A structure compatible with very different geographical regions thanks to its steep ridge structure

Adaptation of ventilation mechanism in desired amount and conditions

| Tunnel Width (m) | Height (m)                            | Number of<br>Meshes | Between<br>Shears ( m) |
|------------------|---------------------------------------|---------------------|------------------------|
| Α                | В                                     | С                   | D                      |
| 6,00             | "Minimum: 2,00 m<br>Maksimum: 4,00 m" | 3                   | 2,50 / 3,00            |
| 6,40             | "Minimum: 2,50 m<br>Maksimum: 4,50 m" | 3                   | 2,50 / 3,00            |
| 7,00             | "Minimum: 3,00 m<br>Maksimum: 6,00 m" | 4                   | 2,50 / 3,00            |