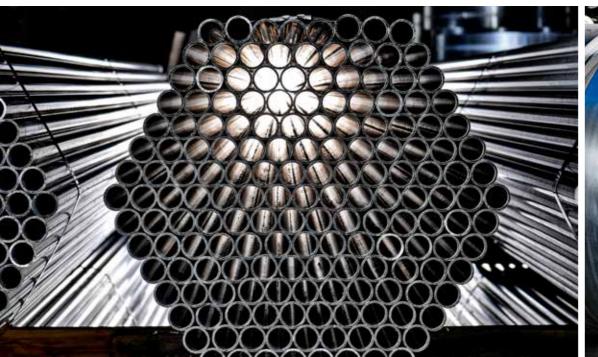

## **PRODUCTION**

- 5.000 m<sup>2</sup> Production area
- Production capacity of 120 tons/day
- 650 ha/year greenhouse production capacity
- 10 profile drawing lines (one welded pipe/section drawing machine)
- The entire construction is produced in our own factory
- All products are produced by using galvanized steel materials
- Any desired thickness of galvanized material can be made
- More than 40 technical employees