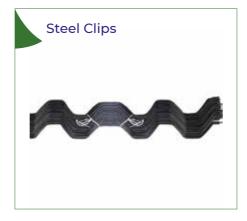

nght (m) Shears (m) Α В С "Minimum: 6 m 4,00 2,60 2,00 / 2,50 / 3,00 Maksimum: 30 m" "Minimum: 6 m 2,00 / 2,50 / 3,00 5,00 2,95 Maksimum: 40 m" "Minimum: 10 m 6,00 3,20 2,00 / 2,50 / 3,00 Maksimum: 60 m" "Minimum: 10 m 3,45 2,00 / 2,50 / 3,00 7,00 Maksimum: 60 m" "Minimum: 10 m 8,00 3,70 2,00 / 2,50 / 3,00 Maksimum: 60 m "Minimum: 10 m 9,00 3,95 2,00 / 2,50 / 3,00 "Minimum: 10 m 2,00 / 2,50 / 3,00 10,00 4,10

It provides easy assembly and strong construction with its weldless, demountable design

#### Ideal use for small gardens

Low cost with light and strong skeleton

Suitable for landscape products, hobby vegetable production and ornamental plants

Simple and fast installation



В





## **OPTIONAL EQUIPMENTS AND ACCESSORIES**

















Plastic Clips For Plastic

Covers