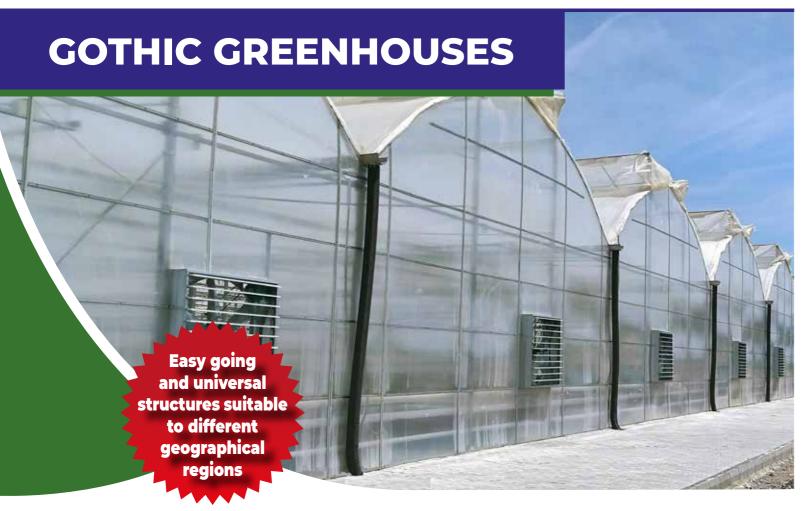

## A structure compatible with very different geographical regions thanks to its steep ridge structure

Adaptation of ventilation mechanism in desired amount and conditions

| Tunnel Width (m) | Height (m)                            | Number of<br>Meshes | Between<br>Shears ( m) |
|------------------|---------------------------------------|---------------------|------------------------|
| Α                | В                                     | С                   | D                      |
| 6,00             | "Minimum: 2,00 m<br>Maksimum: 4,00 m" | 3                   | 2,50 / 3,00            |
| 6,40             | "Minimum: 2,50 m<br>Maksimum: 4,50 m" | 3                   | 2,50 / 3,00            |
| 7,00             | "Minimum: 3,00 m<br>Maksimum: 6,00 m" | 4                   | 2,50 / 3,00            |