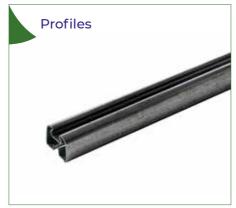

ars (m) Α В С "Minimum: 6 m 4,00 2,60 2,00 / 2,50 / 3,00 Maksimum: 30 m" "Minimum: 6 m 2,00 / 2,50 / 3,00 5,00 2,95 Maksimum: 40 m" "Minimum: 10 m 6,00 3,20 2,00 / 2,50 / 3,00 Maksimum: 60 m" "Minimum: 10 m 3,45 2,00 / 2,50 / 3,00 7,00 Maksimum: 60 m" "Minimum: 10 m 8,00 3,70 2,00 / 2,50 / 3,00 Maksimum: 60 m "Minimum: 10 m 9,00 3,95 2,00 / 2,50 / 3,00 "Minimum: 10 m 2,00 / 2,50 / 3,00 10,00 4,10

It provides easy assembly and strong construction with its weldless, demountable design

#### Ideal use for small gardens

Low cost with light and strong skeleton

Suitable for landscape products, hobby vegetable production and ornamental plants

Simple and fast installation



В





## **OPTIONAL EQUIPMENTS AND ACCESSORIES**

















Plastic Clips For Plastic

Covers