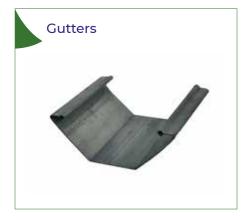

l Lenght (m) Shears (m) Α В С "Minimum: 6 m 4,00 2,60 2,00 / 2,50 / 3,00 Maksimum: 30 m" "Minimum: 6 m 2,00 / 2,50 / 3,00 5,00 2,95 Maksimum: 40 m" "Minimum: 10 m 6,00 3,20 2,00 / 2,50 / 3,00 Maksimum: 60 m" "Minimum: 10 m 3,45 2,00 / 2,50 / 3,00 7,00 Maksimum: 60 m" "Minimum: 10 m 8,00 3,70 2,00 / 2,50 / 3,00 Maksimum: 60 m "Minimum: 10 m 9,00 3,95 2,00 / 2,50 / 3,00 "Minimum: 10 m 2,00 / 2,50 / 3,00 10,00 4,10

It provides easy assembly and strong construction with its weldless, demountable design

#### Ideal use for small gardens

Low cost with light and strong skeleton

Suitable for landscape products, hobby vegetable production and ornamental plants

Simple and fast installation



В





## **OPTIONAL EQUIPMENTS AND ACCESSORIES**

















Plastic Clips For Plastic

Covers