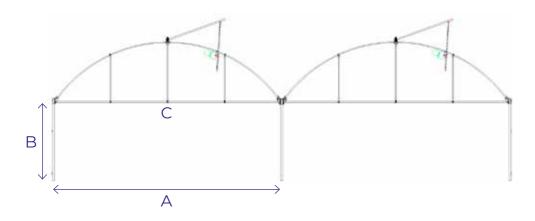

| Tunnel Width (m) | Height (m)                            | Number of<br>Meshes | Between<br>Shears ( m) |
|------------------|---------------------------------------|---------------------|------------------------|
| А                | В                                     | С                   | D                      |
| 6,40             | "Minimum: 2,00 m<br>Maksimum: 4,00 m" | 4                   | 2,50 / 3,00            |
| 7,00             | "Minimum: 2,00 m<br>Maksimum: 4,00 m" | 6                   | 2,50 / 3,00            |
| 8,00             | "Minimum: 2,50 m<br>Maksimum: 4,50 m" | 6                   | 2,50 / 3,00            |
| 9,00             | "Minimum: 3,00 m<br>Maksimum: 6,00 m" | 8                   | 2,50 / 3,00            |
| 9,60             | "Minimum: 3,00 m<br>Maksimum: 6,00 m" | 10                  | 2,50 / 3,00            |
| 10,00            | "Minimum: 3,00 m<br>Maksimum: 6,50 m" | 10                  | 2,50 / 3,00            |
| 12,80            | "Minimum: 3,00 m<br>Maksimum: 6,00 m" | 12                  | 2,50 / 3,00            |

## A structure compatible with very different geographical regions thanks to its steep ridge structure

Adaptation of ventilation mechanism in desired amount and conditions

| Tunnel Width (m) | Height (m)                            | Number of<br>Meshes | Between<br>Shears ( m) |
|------------------|---------------------------------------|---------------------|------------------------|
| Α                | В                                     | С                   | D                      |
| 6,00             | "Minimum: 2,00 m<br>Maksimum: 4,00 m" | 3                   | 2,50 / 3,00            |
| 6,40             | "Minimum: 2,50 m<br>Maksimum: 4,50 m" | 3                   | 2,50 / 3,00            |
| 7,00             | "Minimum: 3,00 m<br>Maksimum: 6,00 m" | 4                   | 2,50 / 3,00            |