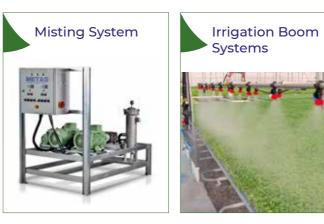

s (m) Α В С "Minimum: 6 m 4,00 2,60 2,00 / 2,50 / 3,00 Maksimum: 30 m" "Minimum: 6 m 2,00 / 2,50 / 3,00 5,00 2,95 Maksimum: 40 m" "Minimum: 10 m 6,00 3,20 2,00 / 2,50 / 3,00 Maksimum: 60 m" "Minimum: 10 m 3,45 2,00 / 2,50 / 3,00 7,00 Maksimum: 60 m" "Minimum: 10 m 8,00 3,70 2,00 / 2,50 / 3,00 Maksimum: 60 m "Minimum: 10 m 9,00 3,95 2,00 / 2,50 / 3,00 "Minimum: 10 m 2,00 / 2,50 / 3,00 10,00 4,10

It provides easy assembly and strong construction with its weldless, demountable design

#### Ideal use for small gardens

Low cost with light and strong skeleton

Suitable for landscape products, hobby vegetable production and ornamental plants

Simple and fast installation



В





## **OPTIONAL EQUIPMENTS AND ACCESSORIES**

















Plastic Clips For Plastic

Covers