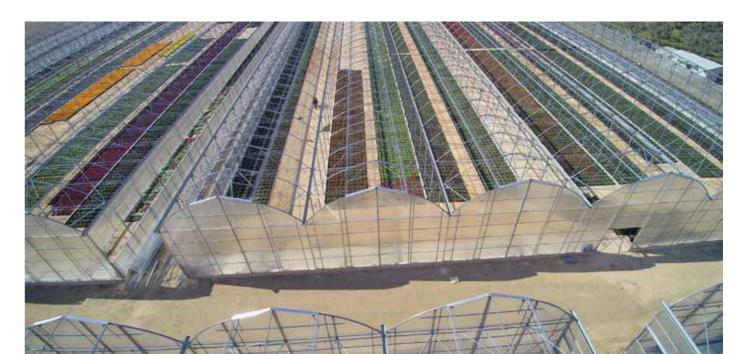

## **PRODUCTION**

- 5.000 m<sup>2</sup> Production area
- Production capacity of 120 tons/day
- 650 ha/year greenhouse production capacity
- 10 profile drawing lines (one welded pipe/section drawing machine)
- The entire construction is produced in our own factory
- All products are produced by using galvanized steel materials
- Any desired thickness of galvanized material can be made
- More than 40 technical employees