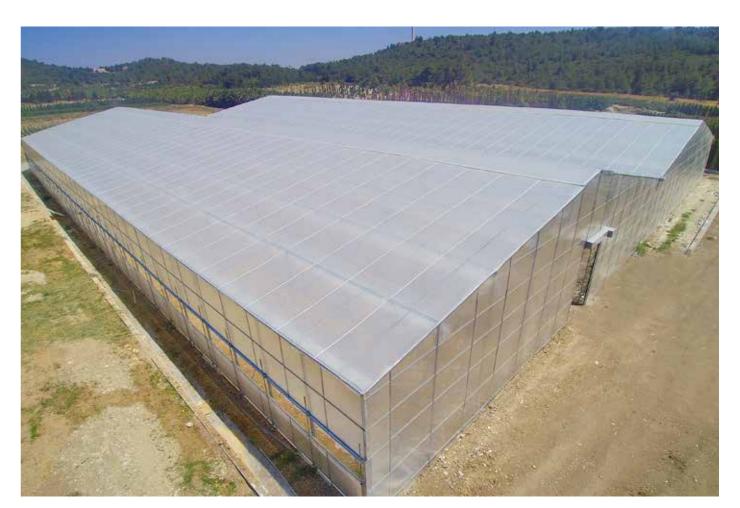

## **PRODUCTION**

- 5.000 m<sup>2</sup> Production area
- Production capacity of 120 tons/day
- 650 ha/year greenhouse production capacity
- 10 profile drawing lines (one welded pipe/section drawing machine)
- The entire construction is produced in our own factory
- All products are produced by using galvanized steel materials
- Any desired thickness of galvanized material can be made
- More than 40 technical employees