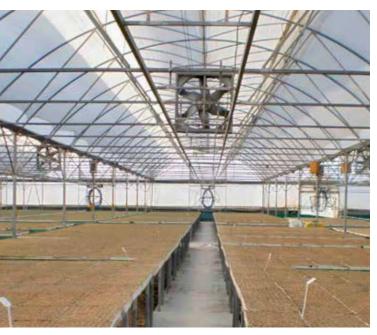

#### Especially suitable to produce green plants

Simple and fast installation

#### It can be installed as a single tunnel or multiple combined tunnels

Slotted or non-grooved installation is possible