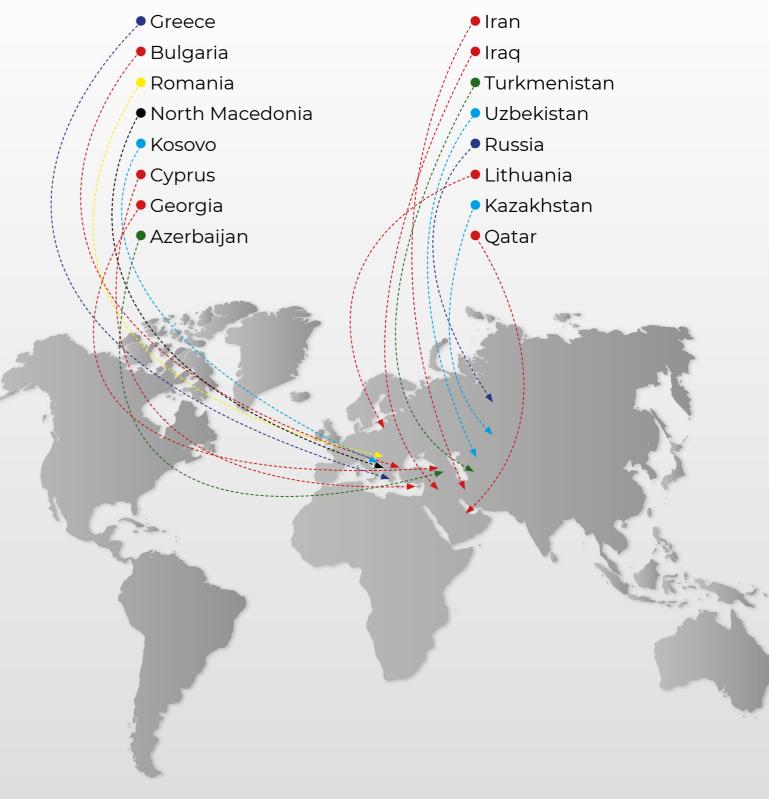

in our country.
- We have noticed that the unique designs can only be achieved by METAS SERACILIK PROFIL LTD. ŞTİ thus we as the company started to produce the unique designs in greenhouse productions.
- We keep on rendering services in green housing sector in scope of our productions of 174 products in total as developed as a result of extensive R&D Research and field works. METAS SERACILIK GREENHOUSES became the name wanted through its both overseas and domestic sales and productions. We currently export to 17 countries.
- Our main goal and commitment is to provide our customers with the highest level of valueadded services, with the same enthusiasm from the past to the future, with our long years of experience within the scope of comprehensive R&D studies.



### **EXPORT COUNTRIES**







## **PRODUCTION**

- 5.000 m<sup>2</sup> Production area
- Production capacity of 120 tons/day
- 650 ha/year greenhouse production capacity
- 10 profile drawing lines (one welded pipe/section drawing machine)
- The entire construction is produced in our own factory
- All products are produced by using galvanized steel materials
- Any desired thickness of galvanized material can be made
- More than 40 technical employees

















| Tunnel Width (m) | Height (m)                            | Number of<br>Meshes | Between<br>Shears ( m) |
|------------------|---------------------------------------|---------------------|------------------------|
| А                | В                                     | С                   | D                      |
| 6,40             | "Minimum