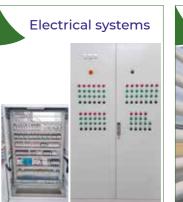

(m) Α В С "Minimum: 6 m 4,00 2,60 2,00 / 2,50 / 3,00 Maksimum: 30 m" "Minimum: 6 m 2,00 / 2,50 / 3,00 5,00 2,95 Maksimum: 40 m" "Minimum: 10 m 6,00 3,20 2,00 / 2,50 / 3,00 Maksimum: 60 m" "Minimum: 10 m 3,45 2,00 / 2,50 / 3,00 7,00 Maksimum: 60 m" "Minimum: 10 m 8,00 3,70 2,00 / 2,50 / 3,00 Maksimum: 60 m "Minimum: 10 m 9,00 3,95 2,00 / 2,50 / 3,00 "Minimum: 10 m 2,00 / 2,50 / 3,00 10,00 4,10

It provides easy assembly and strong construction with its weldless, demountable design

#### Ideal use for small gardens

Low cost with light and strong skeleton

Suitable for landscape products, hobby vegetable production and ornamental plants

Simple and fast installation



В





## **OPTIONAL EQUIPMENTS AND ACCESSORIES**

















Plastic Clips For Plastic

Covers