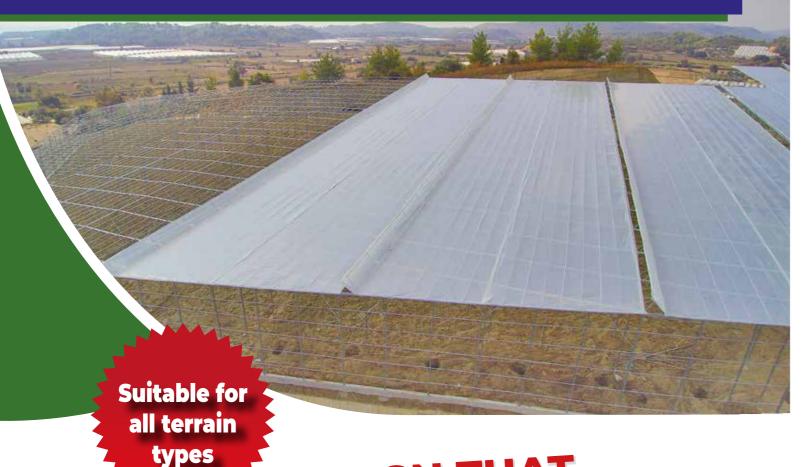

# PLAIN MESH ROOF GREENHOUSES

**DESIGN THAT** REFERENCES THE **SLOPE OF THE LAND** 

It provides easy assembly and strong construction with its weldless, demountable design

Maximum internal production volume and usage area

Full adaptation to steep and sloping lands with its flat sloping roof structure

Minimizing land leveling costs

Possibility of arranging parcels with terracing method on sloping lands

Between Tunnel Width (m) Height (m) Tunnel Lenght (m) Shears (m) Α В С "Minimum: 6 m 4,00 2,60 2,00 / 2,50 / 3,00 Maksimum: 30 m" "Minimum: 6 m 2,00 / 2,50 / 3,00 5,00 2,95 Maksimum: 40 m" "Minimum: 10 m 6,00 3,20 2,00 / 2,50 / 3,00 Maksimum: 60 m" "Minimum: 10 m 3,45 2,00 / 2,50 / 3,00 7,00 Maksimum: 60 m" "Minimum: 10 m 8,00 3,70 2,00 / 2,50 / 3,00 Maksimum: 60 m "Minimum: 10 m 9,00 3,95 2,00 / 2,50 / 3,00 "Minimum: 10 m 2,00 / 2,50 / 3,00 10,00 4,10