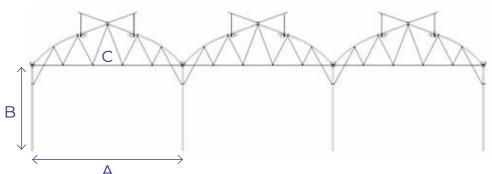

## A structure compatible with very different geographical regions thanks to its steep ridge structure

Adaptation of ventilation mechanism in desired amount and conditions

| Tunnel Width (m) | Height (m)                            | Number of<br>Meshes | Between<br>Shears ( m) |
|------------------|---------------------------------------|---------------------|------------------------|
| Α                | В                                     | С                   | D                      |
| 6,00             | "Minimum: 2,00 m<br>Maksimum: 4,00 m" | 3                   | 2,50 / 3,00            |
| 6,40             | "Minimum: 2,50 m<br>Maksimum: 4,50 m" | 3                   | 2,50 / 3,00            |
| 7,00             | "Minimum: 3,00 m<br>Maksimum: 6,00 m" | 4                   | 2,50 / 3,00            |